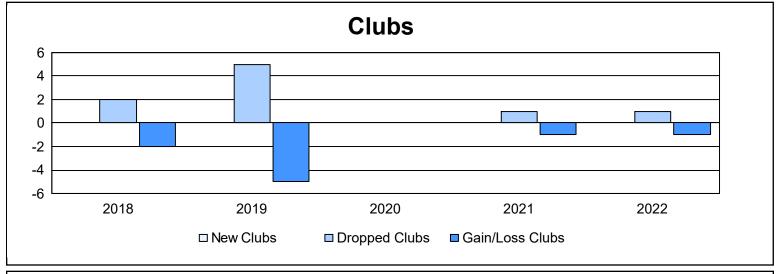

District 32 C

As of June 2022 Cumulative

| Year      | New<br>Clubs | Dropped<br>Clubs | Gain/<br>Loss<br>Clubs | New<br>Members | Charter<br>Members | Reinstate<br>Members | Transfer<br>Members | Total<br>Member<br>Added | Total<br>Members<br>Dropped | Gain/<br>Loss<br>Members |
|-----------|--------------|------------------|------------------------|----------------|--------------------|----------------------|---------------------|--------------------------|-----------------------------|--------------------------|
| 2017-2018 | 0            | 2                | -2                     | 151            | 0                  | 8                    | 17                  | 176                      | 210                         | -34                      |
| 2018-2019 | 0            | 5                | -5                     | 109            | 0                  | 7                    | 13                  | 129                      | 217                         | -88                      |
| 2019-2020 | 0            | 0                | 0                      | 64             | 2                  | 9                    | 13                  | 88                       | 174                         | -86                      |
| 2020-2021 | 0            | 1                | -1                     | 120            | 2                  | 13                   | 6                   | 141                      | 159                         | -18                      |
| 2021-2022 | 0            | 1                | -1                     | 173            | 0                  | 10                   | 19                  | 202                      | 203                         | -1                       |
| Average   | 0            | 2                | -2                     | 123            | 1                  | 9                    | 14                  | 147                      | 193                         | -45                      |